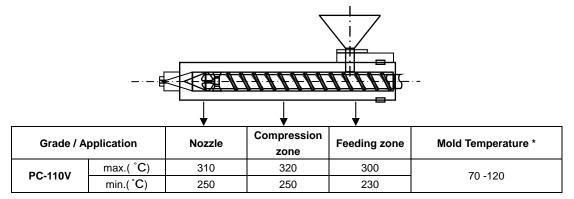

## B. Barrel Setting Profile

- \* varying with
- a) Thickness of molded articles
- b) Cooling system design
- c) Gate and runner system