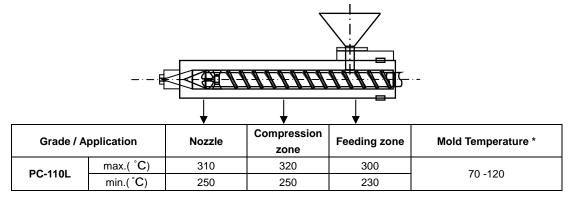

## B. Barrel Setting Profile

- \* varying with
- a) Thickness of molded articles
- b) Cooling system design
- c) Gate and runner system